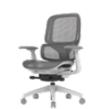

## Configuration

Nylon base and casters.

The armrests can slide forward and backward, providing support to the elbows in different positions for various usage scenarios. They offer better upper body support.

The armrests are height adjustable, providing a comfortable experience for people of different heights and meeting the support needs in various scenarios.

The armrests can rotate 15 degrees to the left and right, accommodating different sitting positions and supporting the elbows according to different office habits.

The armrests can be adjusted laterally, catering to individuals of different body types. This enhances elbow support during mobile office work, making it easier to maintain proper posture and reduce muscle

Intelligent lumbar support system, validated through ergonomic design, offering five adjustable levels of lumbar support (automatically returning to the default position when adjusted to the highest level), catering to different user preferences.

Two seat cushion options are available for selection, and a footrest system can be optionally added, providing convenience for midday breaks and promoting overall bodily health.

17 18