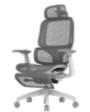

## Configuration

Nylon base and casters.

The armrests can slide forward and backward, providing support to the elbows in different positions for various usage scenarios. They offer better upper body support.

The armrests are height adjustable, providing a comfortable experience for people of different heights and meeting the support needs in various scenarios.

The armrests can rotate 15 degrees to the left and right, accommodating different sitting positions and supporting the elbows according to different office habits.

The armrests can be adjusted laterally, catering to individuals of different body types. This enhances elbow support during mobile office work, making it easier to maintain proper posture and reduce muscle

Intelligent lumbar support system, validated through ergonomic design, offering five adjustable levels of lumbar support (automatically returning to the default position when adjusted to the highest level), catering to different user preferences.

Two seat cushion options are available for selection, and a footrest system can be optionally added, providing convenience for midday breaks and promoting overall bodily health.

17 18