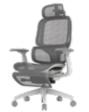

## Configuration

Nylon base and casters.

The armrests can slide forward and backward, providing support to the elbows in different positions for various usage scenarios. They offer better upper body support.

The armrests are height adjustable, providing a comfortable experience for people of different heights and meeting the support needs in various scenarios.

The armrests can rotate 15 degrees to the left and right, accommodating different sitting positions and supporting the elbows according to different office habits.

The armrests can be adjusted laterally, catering to individuals of different body types. This enhances elbow support during mobile office work, making it easier to maintain proper posture and reduce muscle

Intelligent lumbar support system, validated through ergonomic design, offering five adjustable levels of lumbar support (automatically returning to the default position when adjusted to the highest level), catering to different user preferences.