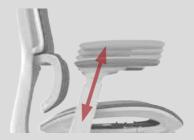

The armrests are height adjustable, providing a comfortable experience for people of different heights and meeting the support needs in various scenarios.

The armrests can rotate 15 degrees to the left and right, accommodating different sitting positions and supporting the elbows according to different office habits.