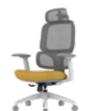

Two seat cushion options are available for selection, and a footrest system can be optionally added, providing convenience for midday breaks and promoting overall bodily health.

17 18