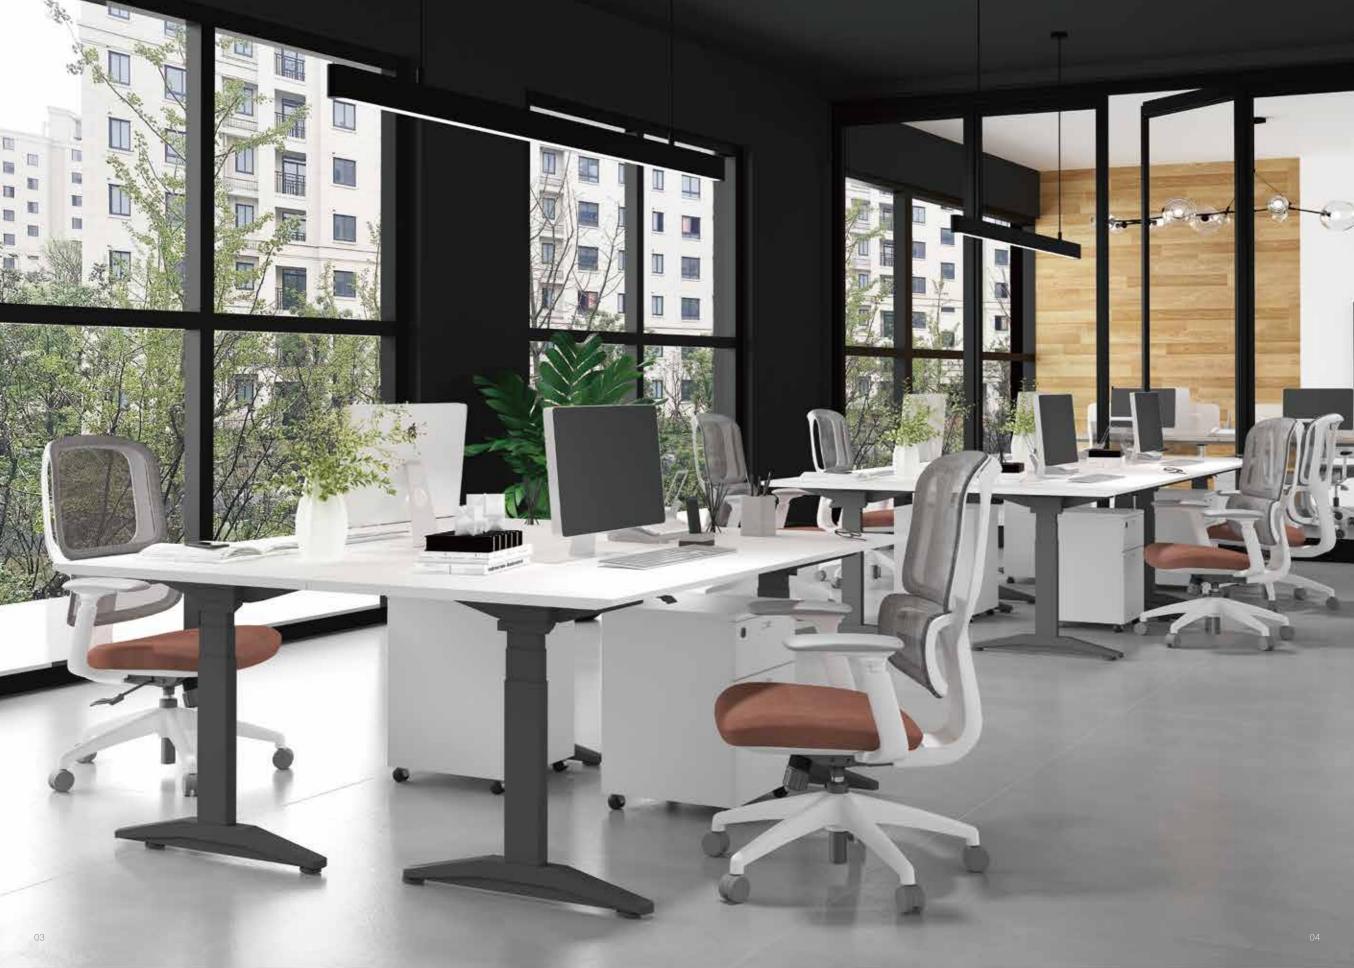

## Configuration



Nylon base and casters.

The armrests can slide forward and backward, providing support to the elbows in different positions for various usage scenarios. They offer better upper body support.





The armrests are height adjustable, providing a comfortable experience for people of different heights and meeting the support needs in various scenarios.

The armrests can rotate 15 degrees to the left and right, accommodating different sitting positions and supporting the elbows according to different office habits.





The armrests can be adjusted laterally, catering to individuals of different body types. This enhances elbow support during mobile office work, making it easier to maintain proper posture and reduce muscle



Intelligent lumbar support system, vali