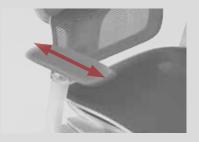

The armrests are height adjustable, providing a comfortable experience for people of different heights and meeting the support needs in various scenarios.

The armrests can rotate 15 degrees to the left and right, accommodating different sitting positions and supporting the elbows according to different office habits.