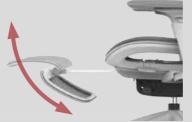

## Configuration

Nylon base and casters.

The armrests can slide forward and backward, providing support to the elbows in different positions for various usage scenarios. They offer better upper body support.