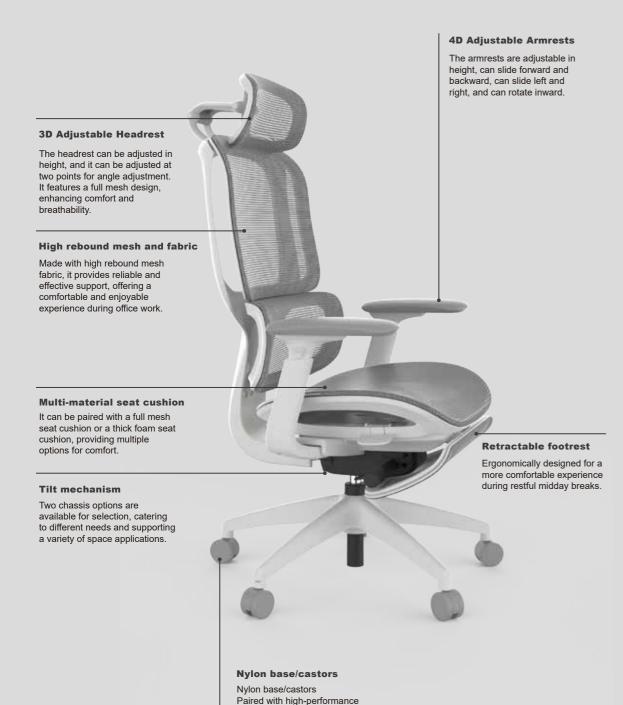

## Configuration

Nylon base and casters.

The armrests can slide forward and backward, providing support to the elbows in different positions for various usage scenarios. They offer better upper body support.

The armrests can be adjusted laterally, catering to individuals of different body types. This enhances elbow support during mobile office work, making it easier to maintain proper posture and reduce muscle