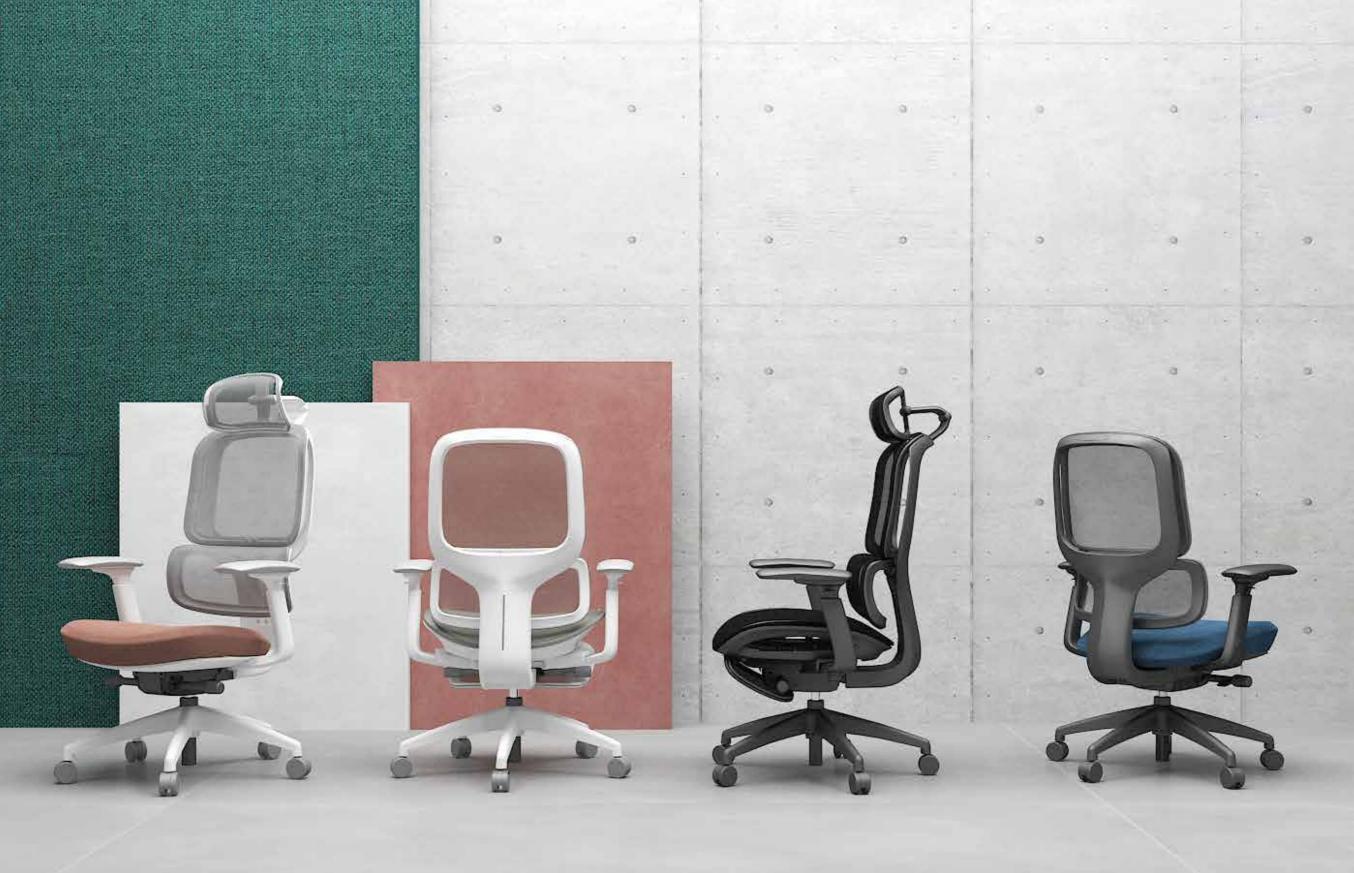

## Configuration

Nylon base and casters.

The armrests can slide forward and backward, providing support to the elbows in different positions for various usage scenarios. They offer better upper body support.

The armrests are height adjustable, providing a comfortable experience for people of different heights and meeting the support needs in various scenarios.

The armrests can rotate 15 degrees to the left and right, accommodating different sitting positions and supporting the elbows according to different office habits.

The armrests can be adjusted laterally, catering to individuals of different body types. This enhances elbow support during mobile office work, making it easier to maintain proper posture and reduce muscle

Intelligent lumbar support system, validated through ergonomic design, offering five adjustable levels of lumbar support (automatically returning to the default position when adjusted to the highest level), catering to different user preferences.

Two seat cushion options are available for selection, and a footrest system can be optionally added, providing convenience for midday breaks and promoting overall bodily health.

17 18