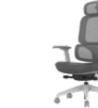

## Configuration

Nylon base and casters.

The armrests can slide forward and backward, providing support to the elbows in different positions for various usage scenarios. They offer better upper body support.

The armrests are height adjustable, providing a comfortable experience for people of different heights and meeting the support needs in various scenarios.

The armrests can rotate 15 degrees to the left and right, accommodating different sitting positions and supporting the elbows according to different office habits.

The armrests can be adjusted laterally, catering to individuals of different body types. This enhances elbow support during mobile office work, making it easier to maintain proper posture and reduce muscle