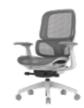

Two seat cushion options are available for selection, and a footrest system can be optionally added, providing convenience for midday breaks and promoting overall bodily health.

17 18