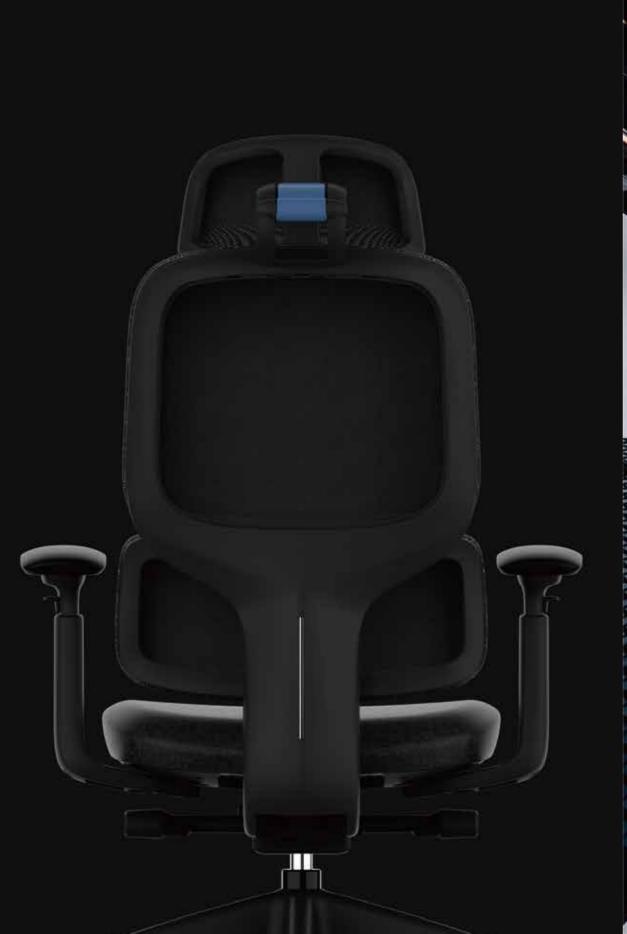

## Quality

The star shaped design on the back and highlighted trim design resemble meteors in the night sky. According to Nordic mythology, the origin comes from the Eternal Gun, which is the property of Odin, the main god of the Asa Protoss. Whoever swears to Gun will surely fulfill his oath.