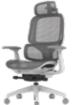

Two seat cushion options are available for selection, and a footrest system can be optionally added, providing convenience for midday breaks and promoting overall bodily health.

17 18