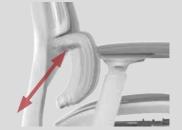

Intelligent lumbar support system, validated through ergonomic design, offering five adjustable levels of lumbar support (automatically returning to the default position when adjusted to the highest level), catering to different user preferences.