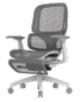

## Configuration

Nylon base and casters.

The armrests can slide forward and backward, providing support to the elbows in different positions for various usage scenarios. They offer better upper body support.

The armrests are height adjustable, providing a comfortable experience for people of different heights and meeting the support needs in various scenarios.

The armrests can rotate 15 degrees to the left and right, accommodating different sitting positions and supporting the elbows according to different office habits.

The armrests can be adjusted laterally, catering to individuals of different body types. This enhances elbow support during mobile office work, making it easier to maintain proper posture and reduce muscle