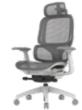

## Configuration

Nylon base and casters.

The armrests can slide forward and backward, providing support to the elbows in different positions for various usage scenarios. They offer better upper body support.

The armrests are height adjustable, providing a comfortable experience for people of different heights and meeting the support needs in various scenarios.

The armrests can rotate 15 degrees to the left and right, accommodating different sitting positions and supporting the elbows according to different office habits.

The armrests can be adjusted laterally, catering to individuals of different body types. This enhances elbow support during mobile office work, making it easier to maintain proper posture and reduce muscle

Intelligent lumbar support system, validated through ergonomic design, offering five adjustable levels of lumbar support (automatically returning to the default position when adjusted to the highest level), catering to different user preferences.

Two seat cushion options are available for selection, and a footrest system can be optionally added, providing convenience for midday breaks and promoting overall bodily health.

17 18