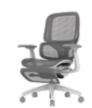

## Configuration

Nylon base and casters.

The armrests can slide forward and backward, providing support to the elbows in different positions for various usage scenarios. They offer better upper body support.

The armrests are height adjustable, providing a comfortable experience for people of different heights and meeting the support needs in various scenarios.

The armrests can rotate 15 degrees to the left and right, accommodating different sitting positions and supporting the elbows according to different office habits.

The armrests can be adjusted laterally, catering to individuals of different body types. This enhances elbow support during mobile office work, making it easier to maintain proper posture and reduce muscle

Intelligent lumbar support system, validated through ergonomic design, offering five adjustable levels of lumbar support (automatically returning to the default position when adjusted to the highest level), catering to different user preferences.

Two seat cushion options are available for selection, and a footrest system can be optionally added, providing convenience for midday breaks and promoting overall bodily health.

17 18