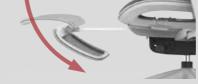

The armrests are height adjustable, providing a comfortable experience for people of different heights and meeting the support needs in various scenarios.

The armrests can rotate 15 degrees to the left and right, accommodating different sitting positions and supporting the elbows according to different office habits.