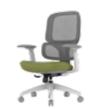

Two seat cushion options are available for selection, and a footrest system can be optionally added, providing convenience for midday breaks and promoting overall bodily health.

17 18