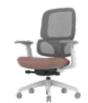

Two seat cushion options are available for selection, and a footrest system can be optionally added, providing convenience for midday breaks and promoting overall bodily health.

17 18