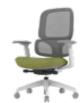

Two seat cushion options are available for selection, and a footrest system can be optionally added, providing convenience for midday breaks and promoting overall bodily health.

17 18

Seat Fabrics