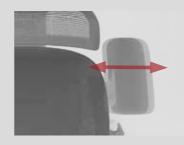

The armrests can be adjusted laterally, catering to individuals of different body types. This enhances elbow support during mobile office work, making it easier to maintain proper posture and reduce muscle